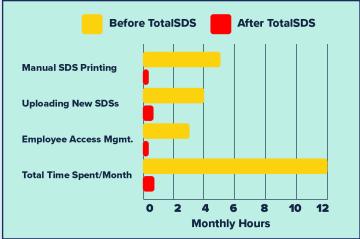

#### **Results**

Since implementing TotalSDS Manager, White River Nutrition has seen substantial operational improvements:

- Instant, Barrier-Free SDS Access for all employees accessing the software, mobile app and QR codes
- **Significant Time Savings:** Calista now spends only minutes per month maintaining SDSs—compared to hours of manual updates previously
- Audit-Ready Compliance: OSHA auditors are consistently impressed with their accessible Hazard Communication program
- Lower Costs: The switch resulted in measurable financial savings
- Happier, Informed Employees: No more confusion over which SDS to use

### TIME SAVED WITH TOTALSDS MANAGER